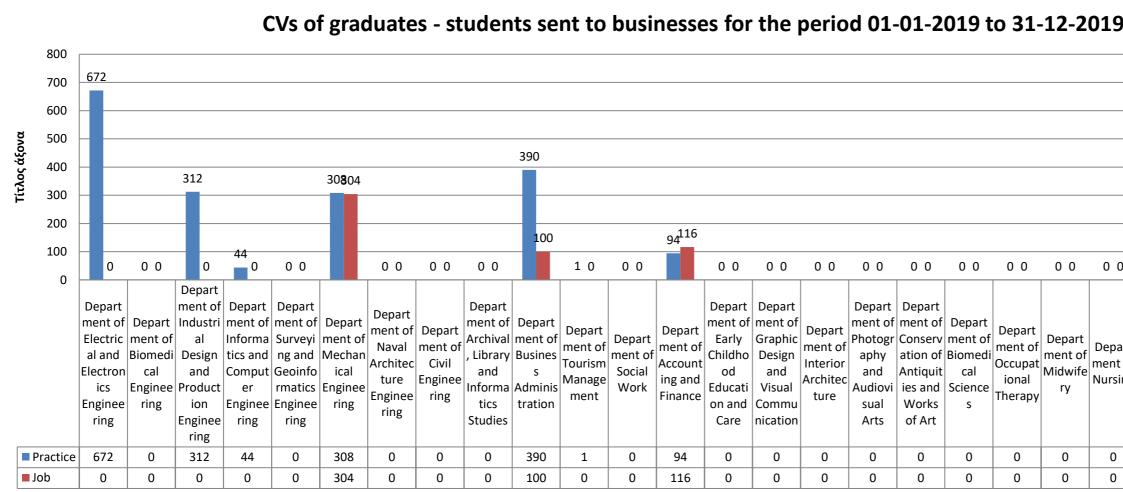

| Ð |  |
|---|--|
|   |  |
|   |  |
|   |  |
|   |  |
|   |  |
|   |  |
|   |  |

| 0                   | 0 0                                    | 02                                                            | 0 0                                                                       | 0 0                      | 0 0                                               |
|---------------------|----------------------------------------|---------------------------------------------------------------|---------------------------------------------------------------------------|--------------------------|---------------------------------------------------|
| art<br>t of<br>sing | Depart<br>ment of<br>Physiot<br>herapy | Depart<br>ment of<br>Food<br>Science<br>and<br>Technol<br>ogy | Depart<br>ment of<br>Wine,<br>Vine<br>and<br>Beverag<br>e<br>Science<br>s | ment of<br>Public<br>and | Depart<br>ment of<br>Public<br>Health<br>Policies |
| )                   | 0                                      | 0                                                             | 0                                                                         | 0                        | 0                                                 |
| )                   | 0                                      | 2                                                             | 0                                                                         | 0                        | 0                                                 |