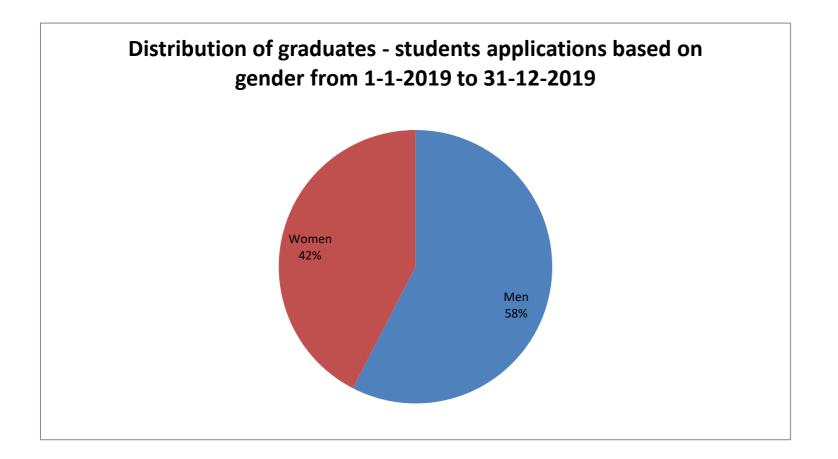

>herapy | Depart<br>ment of<br>Food<br>Science<br>and<br>Technol<br>ogy | Depart<br>ment of<br>Wine,<br>Vine<br>and<br>Beverag<br>e<br>Science<br>s | ment of<br>Public<br>and | Depart<br>ment of<br>Public<br>Health<br>Policies |
| )                   | 0                                      | 0                                                             | 0                                                                         | 0                        | 0                                                 |
| )                   | 0                                      | 2                                                             | 0                                                                         | 0                        | 0                                                 |