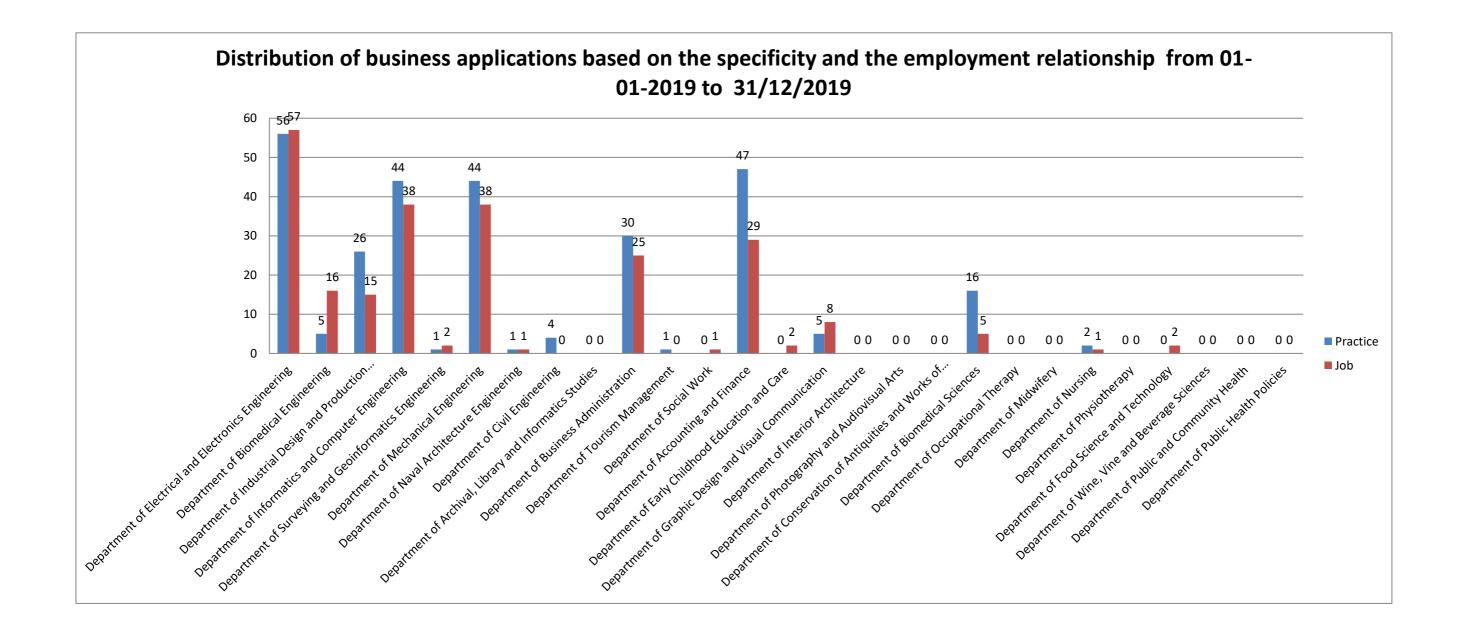

| Ð |  |
|---|--|
|   |  |
|   |  |
|   |  |
|   |  |
|   |  |
|   |  |
|   |  |

| 0                   | 0 0                                    | 02                                                            | 0 0                                                                       | 0 0                      | 0 0                                               |
|---------------------|----------------------------------------|---------------------------------------------------------------|---------------------------------------------------------------------------|--------------------------|---------------------------------------------------|
| art<br>t of<br>sing | Depart<br>ment of<br>Physiot<br>herapy | Depart<br>ment of<br>Food<br>Science<br>and<br>Technol<br>ogy | Depart<br>men